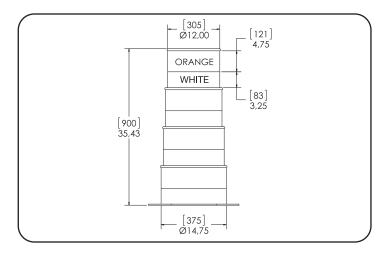

### **Technical Informations**

Product N°: T-RV-6

**Dimensions** 

Height: 900 mm (35,5")

Diameter: 300 to 375 mm (12 to 14,75") Weight (w/ stabilizer): 10 to 15 kg (24 to 33 lbs.)

**Materials** 

Marker: Polyethylene (PE) with UV protection