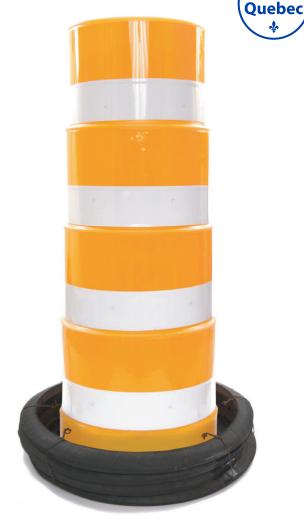

## Product sheet

The T-RV-6 channelizer drum is designed to offer maximum efficiency and meets the standards of the Ministère des Transports du Québec (M.T.Q.). Highly visible from all approach angles with its imposing monolithic appearance, it ensures the safety of both workers and motorists in roadwork zones. Made of soft polymer with flexible reflective sheeting and specially designed to return to its original shape after impact, the T-RV-6 channelizer drum is competitively priced and maximizes its performance being economical in use.

### **Technical Informations**

Product N°: T-RV-6

**Dimensions** 

Height: 900 mm (35,5")

Diameter: 300 to 375 mm (12 to 14,75") Weight (w/ stabilizer): 10 to 15 kg (24 to 33 lbs.)

**Materials** 

Marker: Polyethylene (PE) with UV protection