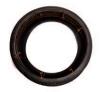

Orange Sheeting: Diamond Grade – Type VIII
White Sheeting: High Intensity Grade – Type IV

Stabilizer: Recycled rubber

**Available Colours:** 

Marker: Orange (custom colour also possible)

Sheeting: Orange, White

#### **Options**

Stabilizer made of recycled tire sidewalls Ø 380 mm (15") 9 kg (20 lbs) #PES-20